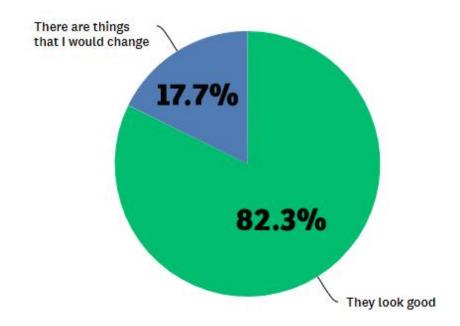

### QUESTION 1:

### What do you think of the suggested BMC organisational values?

Answered: 519 Skipped: 0

| ANSWER CHOICES                         | * | RESPONSES | ~   |
|----------------------------------------|---|-----------|-----|
| ▼ They look good                       |   | 82.27%    | 427 |
| ▼ There are things that I would change |   | 17.73%    | 92  |
| TOTAL                                  |   |           | 519 |