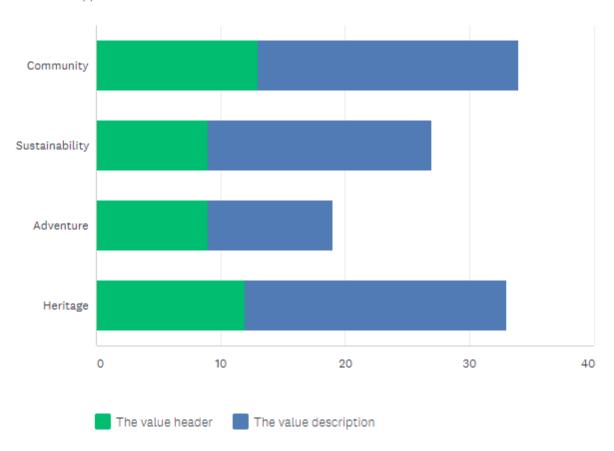

# Which elements of the suggested BMC values do you have an issue with? (tick all that apply)

Answered: 57 Skipped: 462

| *                | THE VALUE HEADER   * | THE VALUE DESCRIPTION | TOTAL RESPONDENTS |
|------------------|----------------------|-----------------------|-------------------|
| ▼ Community      | 48.15%<br>13         | 77.78%<br>21          | 27                |
| ▼ Sustainability | 36.00%<br>9          | 72.00%<br>18          | 25                |
| ▼ Adventure      | 52.94%<br>9          | 58.82%<br>10          | 17                |
| ▼ Heritage       | 50.00%<br>12         | 87.50%<br>21          | 24                |