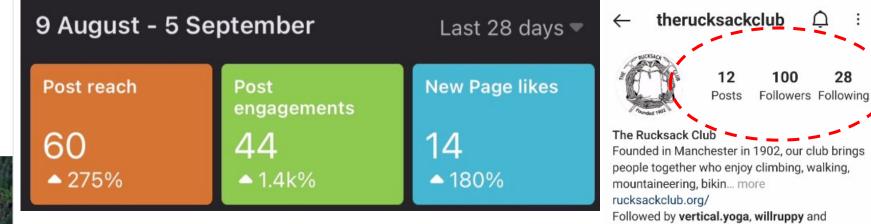

# What has happened so far - CLUBS

- 18 Phase 1 Clubs signed Up, including 5 active in the NW:
  - LCCC
  - Innominata
  - Red Rope
  - Rucksack Club
  - Gentian
- 5 x Webinars:
  - Launch
  - Best practice in recruitment & engagement
  - Social media & web
  - Equality & Diversity
  - Funding & Direct Debits
  - view on catchup at https://www.thebmc.co.uk/clubs-are-open-recruitment-promotion

We're an active, friendly climbing and caving club. We meet midweek, evenings and daytime, most weekends, and have regular trips abroad. We have huts in the Lakes and Wales.

www.thelccc.co.uk

- 2 hyperlink referrals to our club website from the BMC's specific 0 'FYA Club List'page, 100% 'landing to enquiry'success.
- 22 'other' referrals from the root BMC.co.ukpage in the last 30 days, 0
- 16% of traffic to our website. It was 9% for the last 90 days, & 3% for 0 the last year.
- So BMC referrals have increased comparatively (vs other referral 0 sources) and also in absolute terms...as prior to the last 90 days, we had zero BMC referrals in the 9 months previous. To go from no BMC referrals, to almost one per day is excellent.