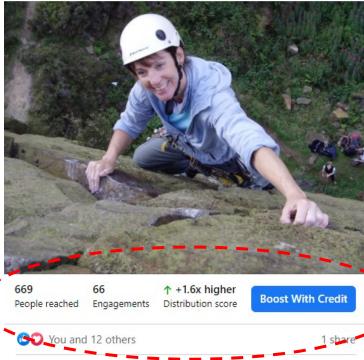

# What has happened so far - IMPACT

...

BMC North West Area Published by Dominic Oughton 2 · 6 August · 3

Lancashire Climbing and Caving Club is part of the BMC #FindYourAdventure campaign.

https://www.thebmc.co.uk/its-time-to-find-your-adventure...

We're an active, friendly climbing and caving club. We meet midweek, evenings and daytime, most weekends, and have regular trips abroad. We have huts in the Lakes and Wales.

www.thelccc.co.uk

- 2 hyperlink referrals to our club website from the BMC's specific 0 'FYA Club List'page, 100% 'landing to enquiry'success.
- 22 'other' referrals from the root BMC.co.ukpage in the last 30 days, 0
- 16% of traffic to our website. It was 9% for the last 90 days, & 3% for 0 the last year.
- So BMC referrals have increased comparatively (vs other referral 0 sources) and also in absolute terms...as prior to the last 90 days, we had zero BMC referrals in the 9 months previous. To go from no BMC referrals, to almost one per day is excellent.