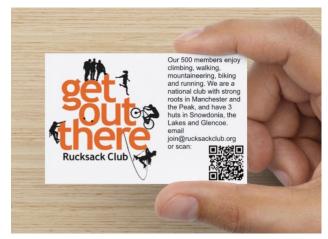

# What has happened so far - CLUBS

- 18 Phase 1 Clubs signed Up, including 5 active in the NW:
  - LCCC
  - Innominata
  - Red Rope
  - Rucksack Club
  - Gentian
- 5 x Webinars:
  - Launch
  - Best practice in recruitment & engagement
  - Social media & web
  - Equality & Diversity
  - Funding & Direct Debits
  - view on catchup at https://www.thebmc.co.uk/clubs-are-open-recruitment-promotion